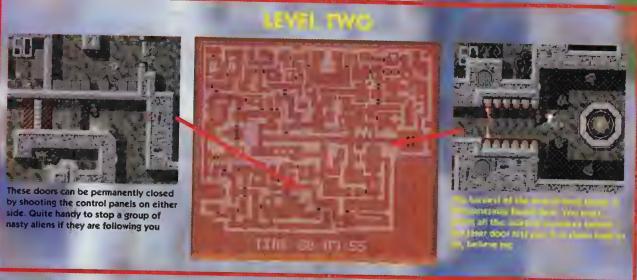

ifications may change - Please return the coupon for the latest information.

been the middle of space there is a space station overrun with the sellings, not unlike those found in the movie, Aliens. It who contains two valiant soldiers who are trying to wipe out the alien race once and for all. Here is the Games-X guide, telling you how to do just that.





This level is basically an introduction to the game in that it shows you who the evil creatures are and how to open doors and collect keys. All you have to do is run to the left and exit on the lift, but it is also worthwhile checking everywhere else on the level for bonus items



The PLASMA SHOTGUN is the best weapon at an affordable price. This will kill lines of aliens that block

your way by passing through anything in its path











### LEVEL ONE - HYDE PARK



12

the lift

11

Be quick when you

the lift first time. Basically, hit the switch

and leap back up

press this button and

you'll be able to get up

immediately to get on

Place a bomb next to

platform. The explosion

won't harm you. Now press the button to fall

The greatest timing in

the world is needed

here because the lift will fall and you'll get

shot. Run onto the lift

and quickly press the

switch to survive

the block here and

jump up onto the

down again

8

CE

Stand on this fift and

upwards. It won't kill you.

Once up, wait for the oil

can to run underneath

right and exit the room

and then dash to the

you'll be hoisted

Press this button and you'll kill the robot above by firing a laser at him. This makes what would normally